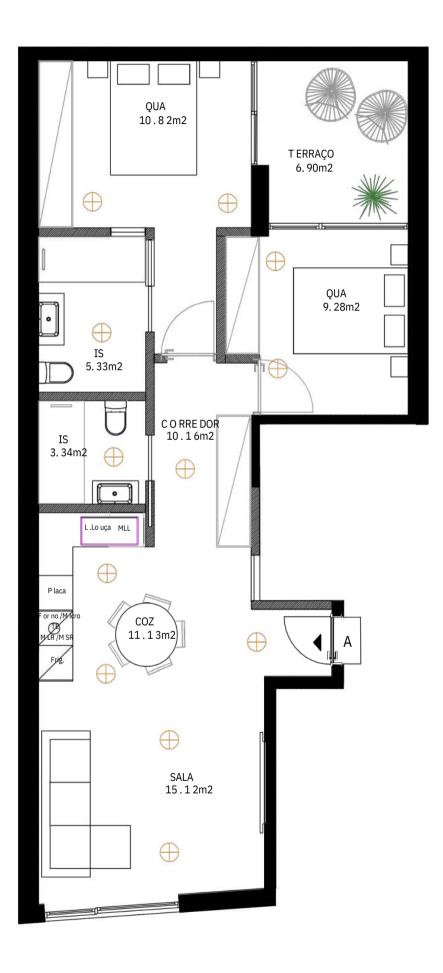

ESIDENCES

5







Where the future is promising and the present is pure comfort.











4 units







Balconies



The building consists of three floors, offering T1, T2, and T3 duplex apartments, with a total of four units ranging in size from 53 m<sup>2</sup> to 157 m<sup>2</sup>.













## Construction



## ADICIONA DEVELOPMENTS

construímos e inovamos











It offers the best of both worlds: the serenity of a traditional neighborhood, with its peaceful streets and charming canals, and the convenience of being close to the vibrant energy of Aveiro, full of cultural, gastronomic, and essential services.



5 min



3 min



10 min



5 min



Museu de

P (

## Casa do Cais 🕑

R. da Arrochela

Joã

confei

#### Jardim do Alboi







#### UNIT A T2 Gross Area 85.96 m²



#### UNIT B T2 Gross Area 99.28 m<sup>2</sup>



#### UNIT C T1 Gross Area 53.64 m<sup>2</sup>





UNIT D T3 DUPLEX Gross Area 157.87 m<sup>2</sup>

Piso 2



SOTÃO

Don't settle for the ordinary. Choose a place where time seems to stand still, yet constantly reinvents itself. Become part of a unique story in a city in constant transformation







#### www.adiciona.pt



info@adiciona.pt