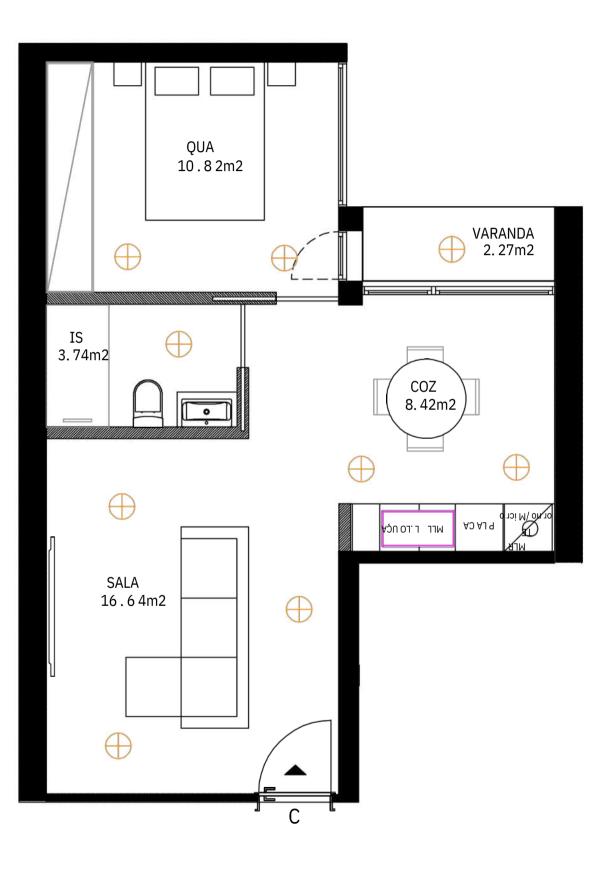

#### UNIT C T1 Gross Area 53.64 m<sup>2</sup>

UNIT D T3 DUPLEX Gross Area 157.87 m<sup>2</sup>

Piso 2

SOTÃO

Don't settle for the ordinary. Choose a place where time seems to stand still, yet constantly reinvents itself. Become part of a unique story in a city in constant transformation