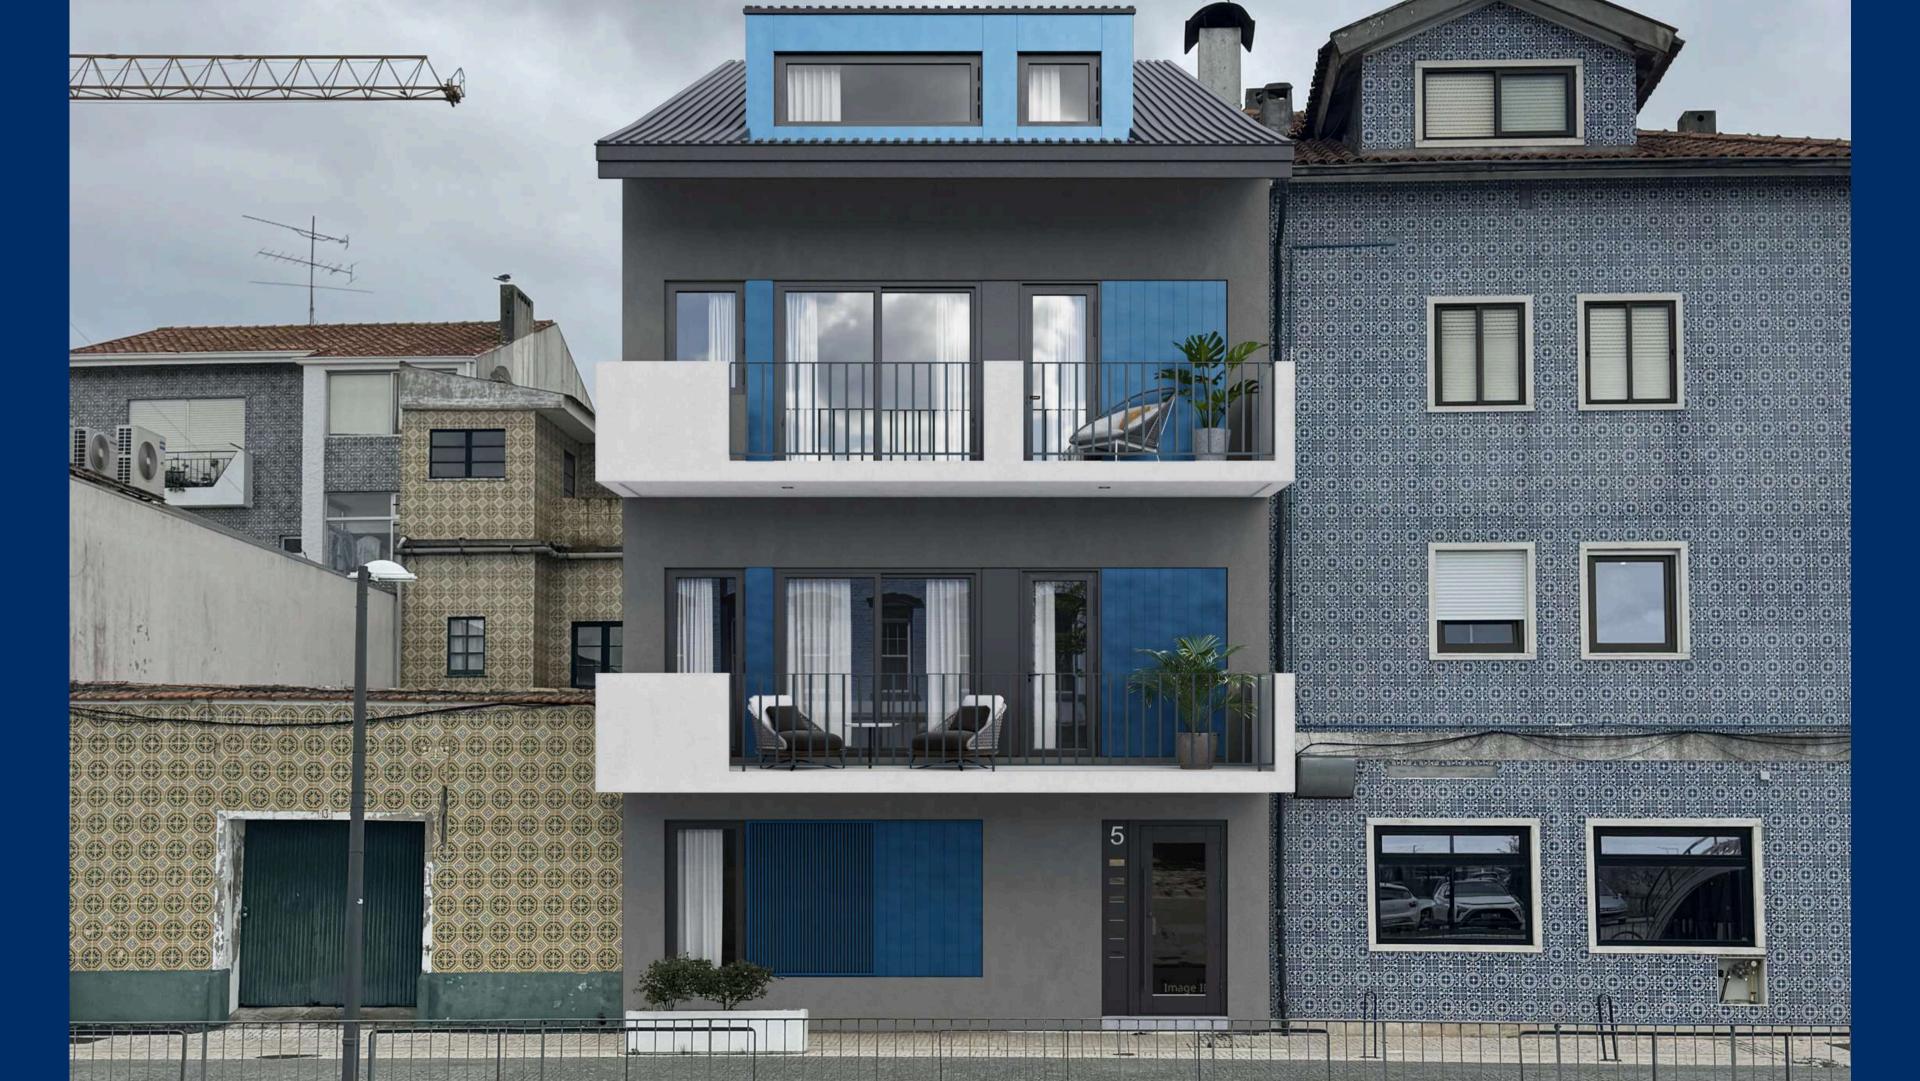

### RESIDENCES

5

Where the future is promising and the present is pure comfort.

4 units

Balconies

The building consists of three floors, offering T1, T2, and T3 duplex apartments, with a total of four units ranging in size from 53 m<sup>2</sup> to 157 m<sup>2</sup>.