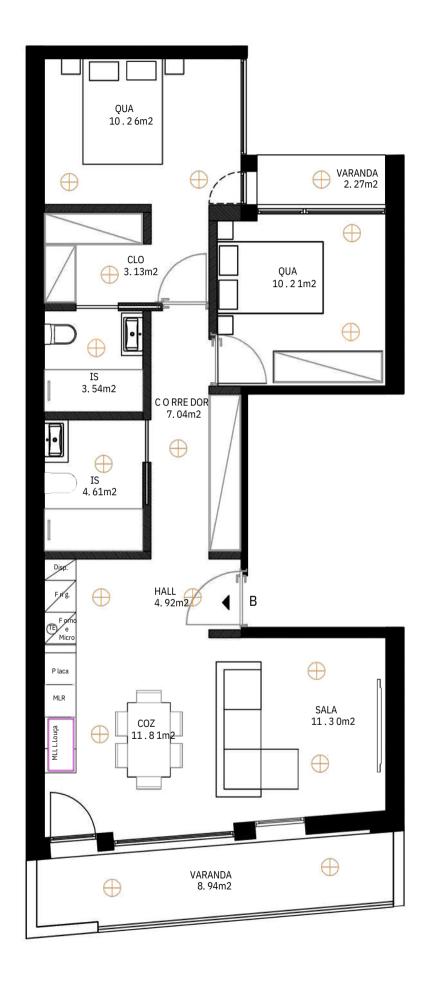

and the present is pure comfort.











4 units







Balconies



The building consists of three floors, offering T1, T2, and T3 duplex apartments, with a total of four units ranging in size from 53 m<sup>2</sup> to 157 m<sup>2</sup>.













## Construction



## ADICIONA DEVELOPMENTS

construímos e inovamos











It offers the best of both worlds: the serenity of a traditional neighborhood, with its peaceful streets and charming canals, and the convenience of being close to the vibrant energy of Aveiro, full of cultural, gastronomic, and essential services.



5 min



3 min



10 min



5 min



Museu de

P (

## Casa do Cais 🕑

R. da Arrochela

Joã

confei

#### Jardim do Alboi







#### UNIT A T2 Gross Area 85.96 m²



#### UNIT B T2 Gross Area 99.28 m<sup>2</sup>



#### UNIT C T1 Gross Area 53.64 m<sup>2</sup>





UNIT D T3 DUPLEX Gross Area 157.87 m<sup>2</sup>

Piso 2



SOTÃO

Don't settle for the ordinary. Choose a place where time seems to stand still, yet constantly reinvents itself. Become part of a unique story in a city in constant transformation







#### www.adiciona.pt



info@adiciona.pt