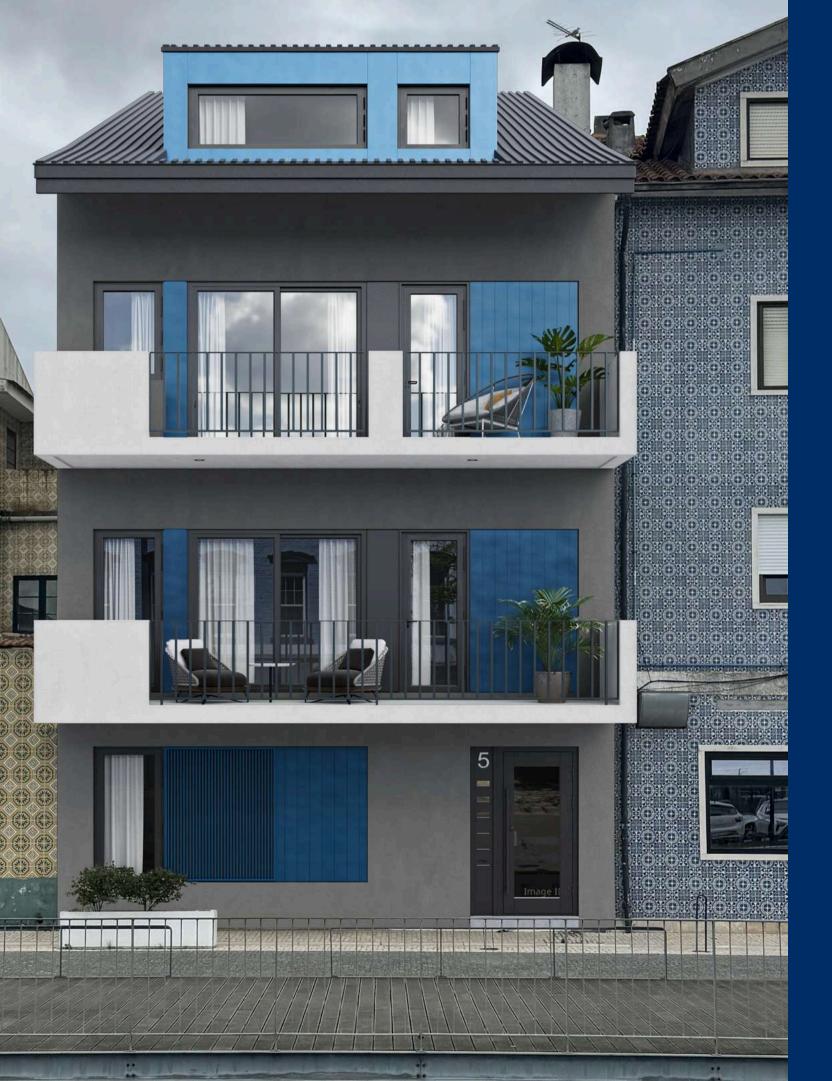

### RESIDENCES

5

Where the future is promising and the present is pure comfort.

4 units

Balconies

The building consists of three floors, offering T1, T2, and T3 duplex apartments, with a total of four units ranging in size from 53 m<sup>2</sup> to 157 m<sup>2</sup>.