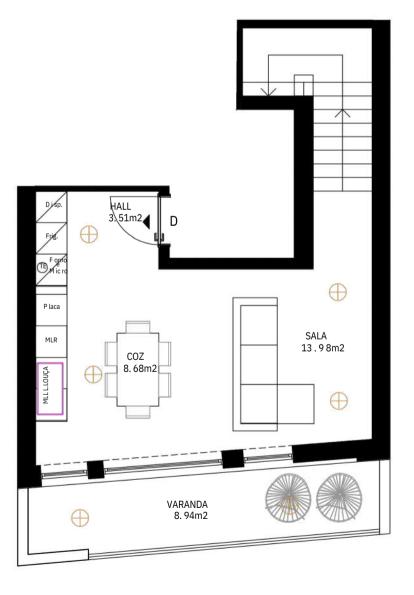

#### UNIT C T1 Gross Area 53.64 m<sup>2</sup>

UNIT D T3 DUPLEX Gross Area 157.87 m<sup>2</sup>

Piso 2

SOTÃO

Don't settle for the ordinary. Choose a place where time seems to stand still, yet constantly reinvents itself. Become part of a unique story in a city in constant transformation