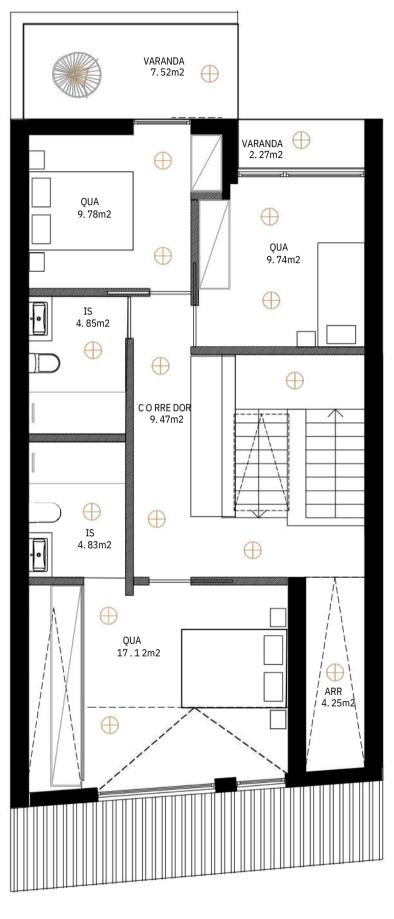

#### UNIT C T1 Gross Area 53.64 m<sup>2</sup>

UNIT D T3 DUPLEX Gross Area 157.87 m<sup>2</sup>

Piso 2

SOTÃO

Don't settle for the ordinary. Choose a place where time seems to stand still, yet constantly reinvents itself. Become part of a unique story in a city in constant transformation