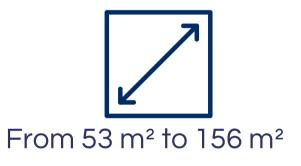

### RESIDENCES

5

Where the future is promising and the present is pure comfort.

4 units

Balconies

The building consists of three floors, offering T1, T2, and T3 duplex apartments, with a total of four units ranging in size from 53 m<sup>2</sup> to 157 m<sup>2</sup>.