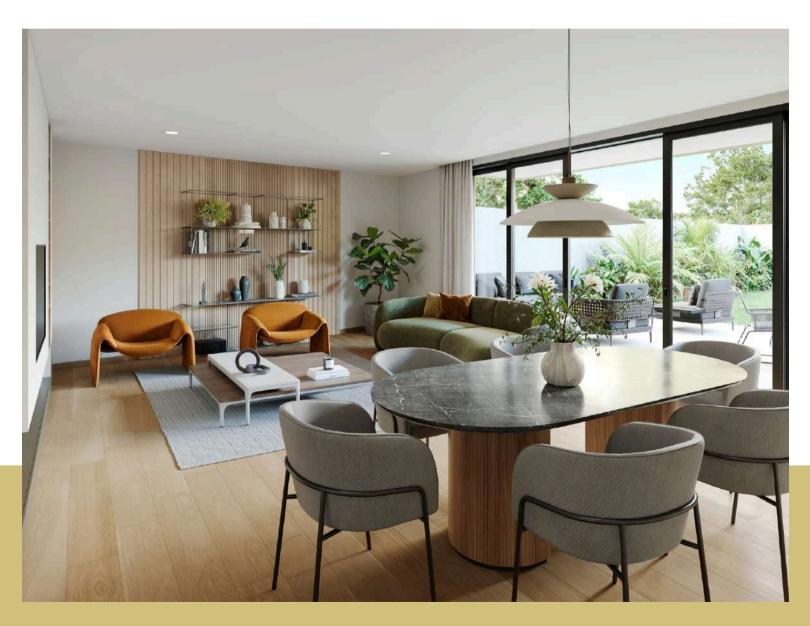

With contemporary architecture, the properties have been designed to provide comfort and style, making the most of natural light.

With TI, T2 and T3 typologies between 100 and 320 square meters (m²), GOLDEN RESIDENCES stands out for the excellence of its finishes, using high quality materials, both inside and outside, including balconies and closed garages.