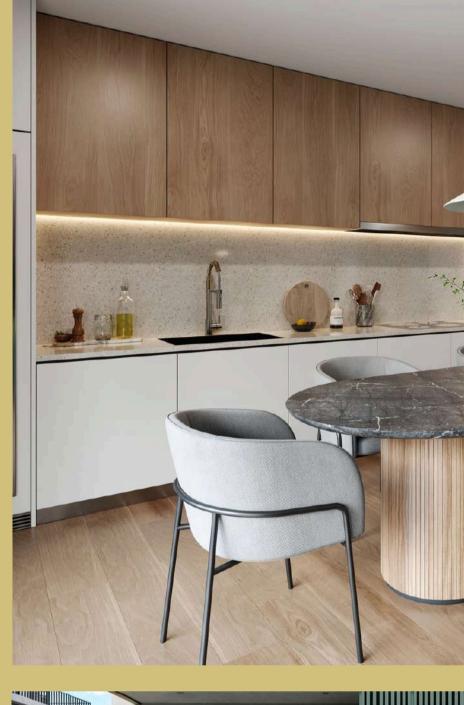

With contemporary architecture, the properties have been designed to provide comfort and style, making the most of natural light.

With TI, T2 and T3 typologies between 100 and 320 square meters (m²), GOLDEN RESIDENCES stands out for the excellence of its finishes, using high quality materials, both inside and outside, including balconies and closed garages.

SANINDUSA toilets, sinks and remote controls.

BEKO equipment.

Heat pump, air conditioning and VMC system.

Garage.