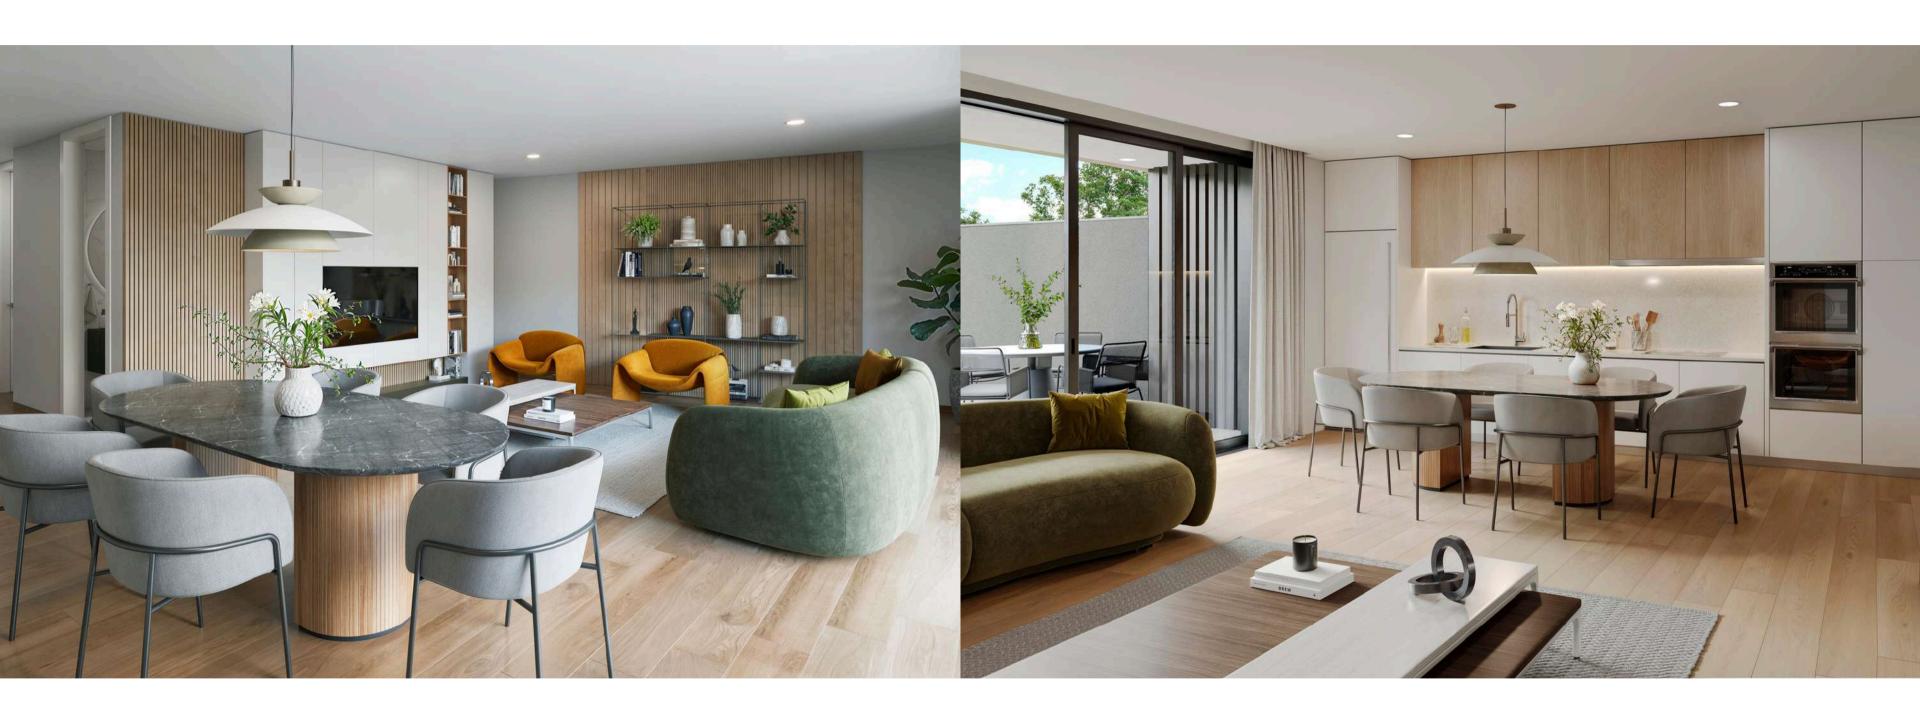

With contemporary architecture, the properties have been designed to provide comfort and style, making the most of natural light.

With TI, T2 and T3 typologies between 100 and 320 square meters (m²), GOLDEN RESIDENCES stands out for the excellence of its finishes, using high quality materials, both inside and outside, including balconies and closed garages.

With the growing appreciation of the region, this is the perfect time to invest in an apartment in São Bernardo. A choice that not only guarantees quality of life, but also a promising future.

Rectified ceramics.