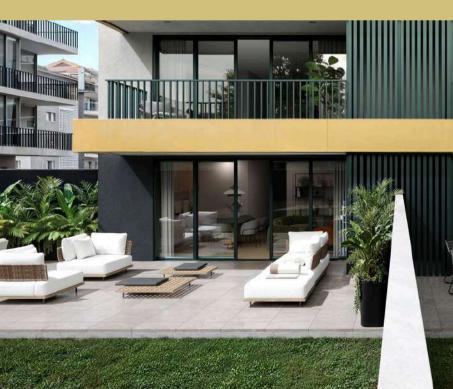

With contemporary architecture, the properties have been designed to provide comfort and style, making the most of natural light.

With TI, T2 and T3 typologies between 100 and 320 square meters (m²), GOLDEN RESIDENCES stands out for the excellence of its finishes, using high quality materials, both inside and outside, including balconies and closed garages.

Just 10 km away, and with easy access to public transport, you can explore Aveiro's famous canals, take trips on traditional moliceiro boats and enjoy the local cuisine, including the irresistible soft eggs.