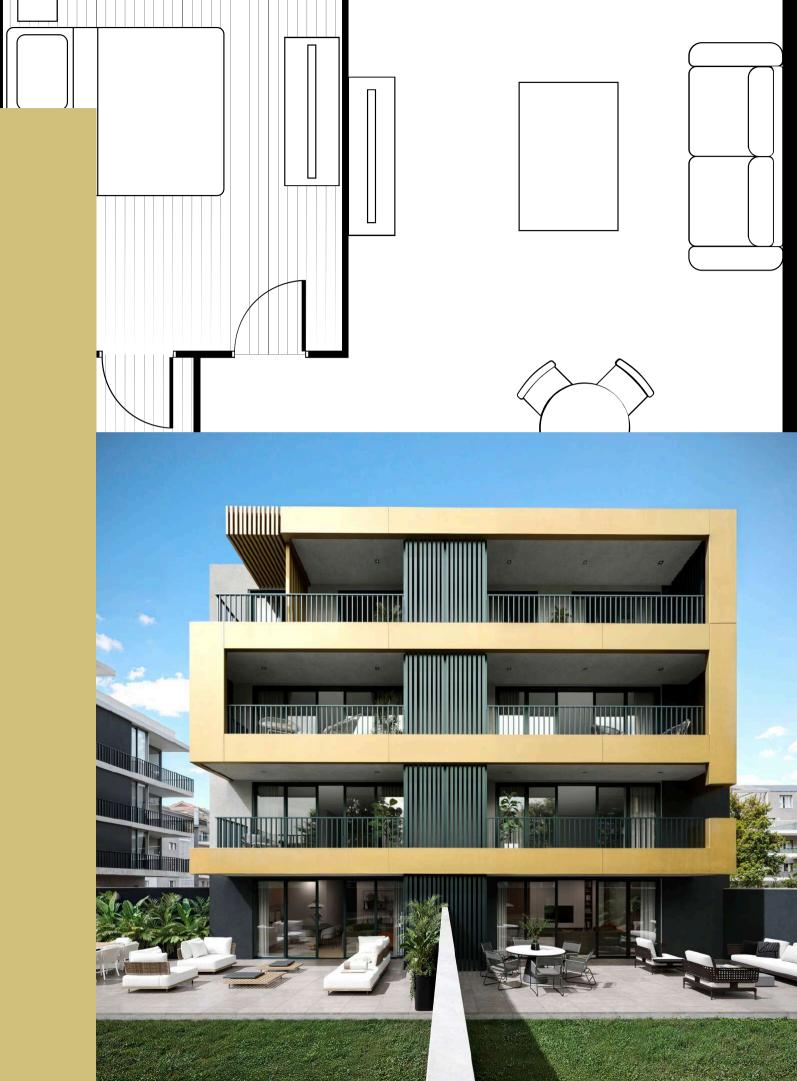

With contemporary architecture, the properties have been designed to provide comfort and style, making the most of natural light.

With TI, T2 and T3 typologies between 100 and 320 square meters (m²), GOLDEN RESIDENCES stands out for the excellence of its finishes, using high quality materials, both inside and outside, including balconies and closed garages.

#### 5

From 140mt<sup>2</sup>

Rectified ceramics.

SANINDUSA toilets, sinks and remote controls.
BEKO equipment.

Heat pump, air conditioning and VMC system.

Garage.

www.graterolsantos.com

geral@graterolsantos.com