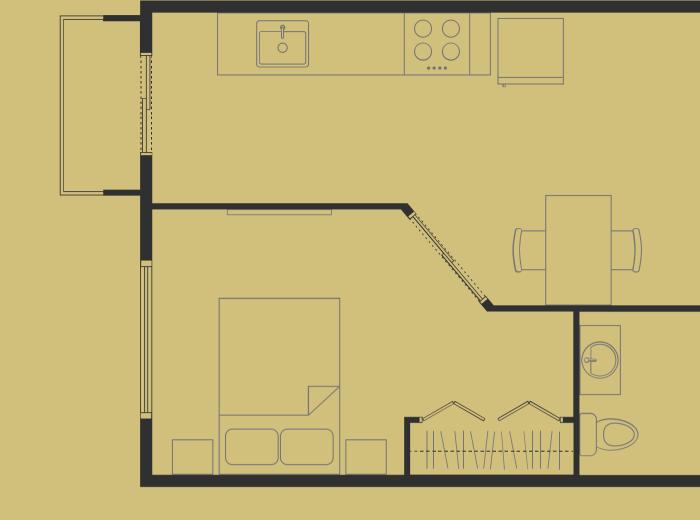

With contemporary architecture, the properties have been designed to provide comfort and style, making the most of natural light.

With TI, T2 and T3 typologies between 100 and 320 square meters (m²), GOLDEN RESIDENCES stands out for the excellence of its finishes, using high quality materials, both inside and outside, including balconies and closed garages.