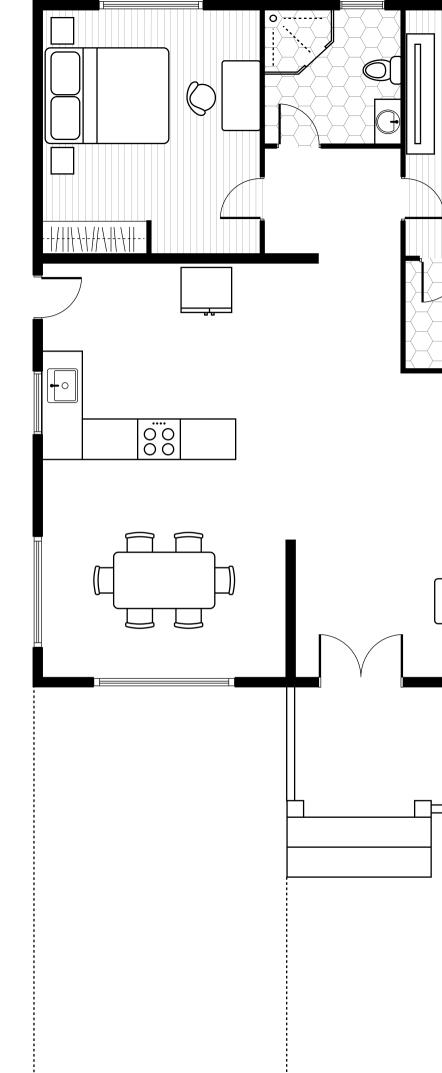

Clínica de São Bernardo, our development offers a unique opportunity to live in harmony with nature without sacrificing modernity.

With contemporary architecture, the properties have been designed to provide comfort and style, making the most of natural light.



With TI, T2 and T3 typologies between 100 and 320 square meters (m²), GOLDEN RESIDENCES stands out for the excellence of its finishes, using high quality materials, both inside and outside, including balconies and closed garages.

Just 10 km away, and with easy access to public transport, you can explore Aveiro's famous canals, take trips on traditional moliceiro boats and enjoy the local cuisine, including the irresistible soft eggs.

Address: Rua Dos Aires Lacerda, 3810-211 São Bernardo.



## planning





## construction





## GOLDENResidences

BY GRATEROL SANTOS DEVELOPMENTS









São Bernardo offers everything you need: quality schools, supermarkets, parks and leisure areas. Everything at your fingertips, in a safe and welcoming environment.



With the growing appreciation of the region, this is the perfect time to invest in an apartment in São Bernardo. A choice that not only guarantees quality of life, but also a promising future.



Rectified ceramics.

SANINDUSA toilets, sinks and remote controls.

BEKO equipment.

Heat pump, air conditioning and VMC system.

Garage.













## 

From 120mt<sup>2</sup>

Rectified ceramics.

SANINDUSA toilets, sinks and remote controls.

BEKO equipment.

Heat pump, air conditioning and VMC system. Garage.





#### 5

From 140mt<sup>2</sup>

Rectified ceramics