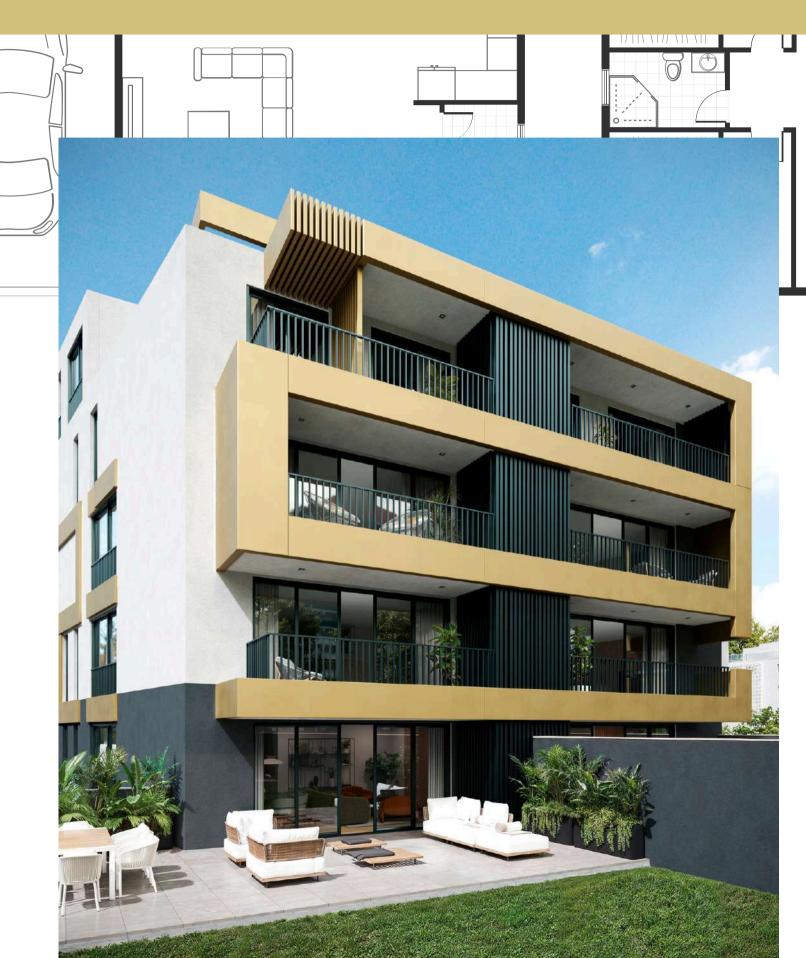

With contemporary architecture, the properties have been designed to provide comfort and style, making the most of natural light.

With TI, T2 and T3 typologies between 100 and 320 square meters (m²), GOLDEN RESIDENCES stands out for the excellence of its finishes, using high quality materials, both inside and outside, including balconies and closed garages.

## 

From 120mt<sup>2</sup>

Rectified ceramics.

SANINDUSA toilets, sinks and remote controls.

BEKO equipment.

Heat pump, air conditioning and VMC system. Garage.