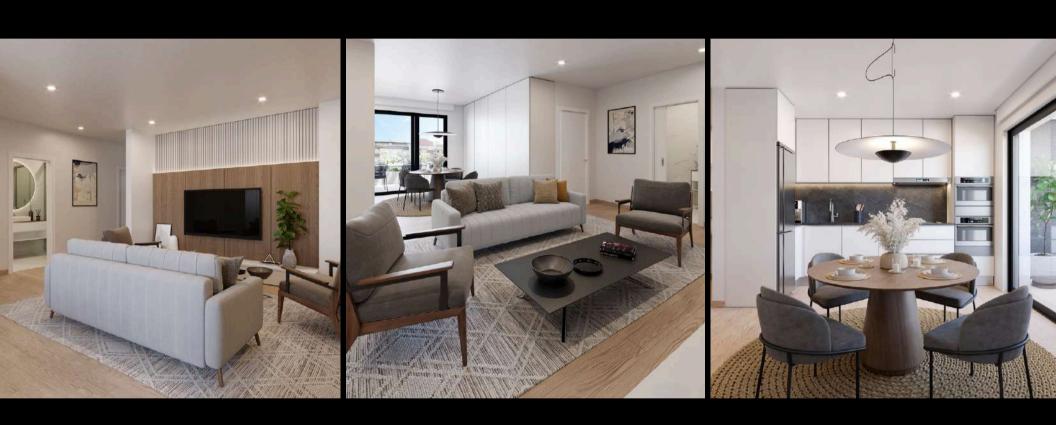

RUA DO AREEIRO. SÃO BERNARDO

Next to the Basic School and the São Bernardo Sports Center is SAND BUILDING: a modern development that combines comfort, aesthetics and functionality, with T1-T2-T3 houses located in a quiet and family-friendly residential area.

With very generous areas, between 75 and 145 square meters (m²), SAND BUILDING stands out for the quality of its finishes, with noble materials, both inside and outside, balconies and parking spaces.

Future residents of SAND BUILDING will have the possibility of living in an area surrounded by a large network of commerce, services, transport and schools, and with excellent road access and proximity to the center of Aveiro.