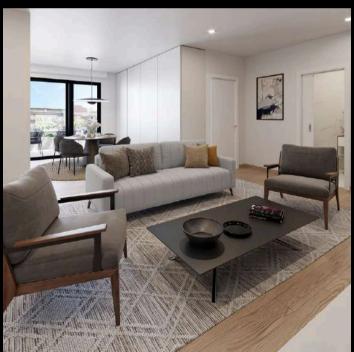

With very generous areas, between 75 and 145 square meters (m²), SAND BUILDING stands out for the quality of its finishes, with noble materials, both inside and outside, balconies and parking spaces.

Future residents of SAND BUILDING will have the possibility of living in an area surrounded by a large network of commerce, services, transport and schools, and with excellent road access and proximity to the center of Aveiro.

# From 121m<sup>2</sup>

Rectified ceramics.
Toilets, shower trays, washbasins and controls SANINDUSA.
Equipment TEKA.
Parking space
Solar Panels

WWW.GRATEROLSANTOS.COM