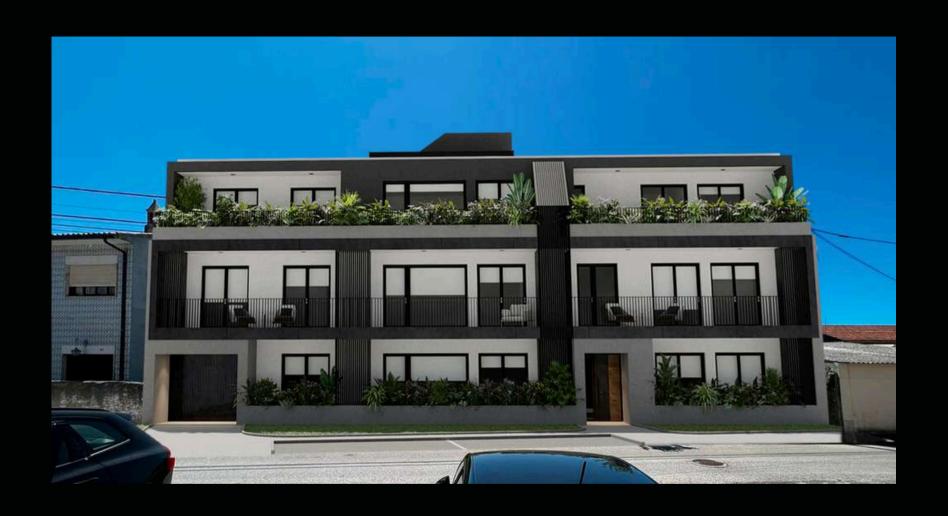

RUA DO AREEIRO. SÃO BERNARDO

Next to the Basic School and the São Bernardo Sports Center is SAND BUILDING: a modern development that combines comfort, aesthetics and functionality, with T1-T2-T3 houses located in a quiet and family-friendly residential area.

With very generous areas, between 75 and 145 square meters (m²), SAND BUILDING stands out for the quality of its finishes, with noble materials, both inside and outside, balconies and parking spaces.

Future residents of SAND BUILDING will have the possibility of living in an area surrounded by a large network of commerce, services, transport and schools, and with excellent road access and proximity to the center of Aveiro.