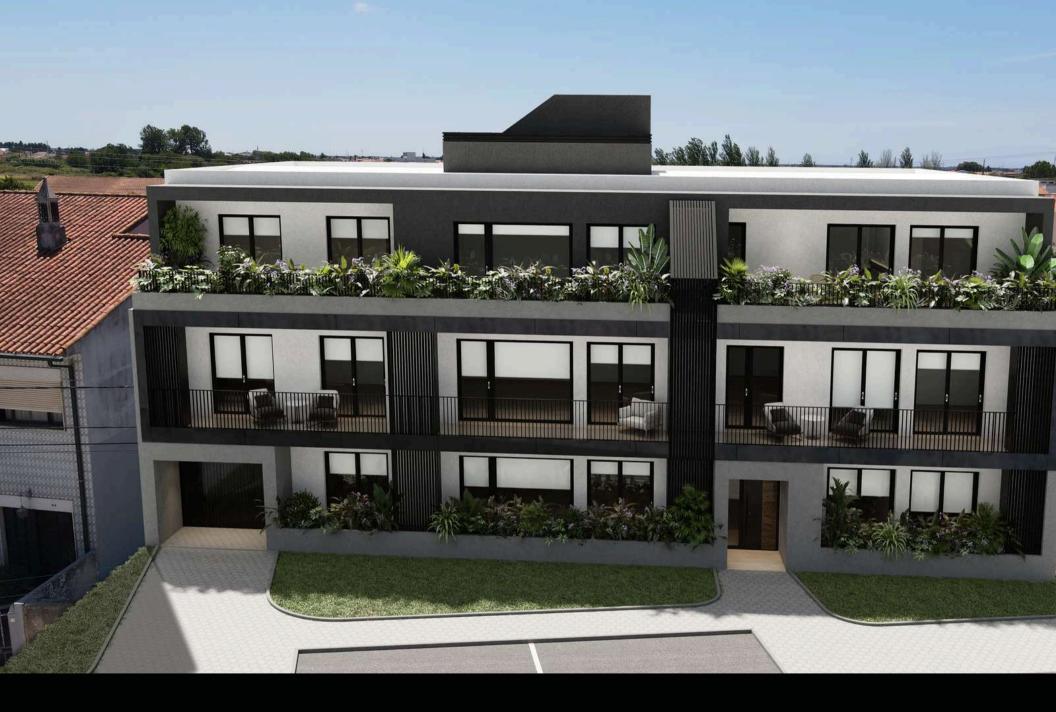

RUA DO AREEIRO. SÃO BERNARDO

Next to the Basic School and the São Bernardo Sports Center is SAND BUILDING: a modern development that combines comfort, aesthetics and functionality, with T1-T2-T3 houses located in a quiet and family-friendly residential area.

With very generous areas, between 75 and 145 square meters (m²), SAND BUILDING stands out for the quality of its finishes, with noble materials, both inside and outside, balconies and parking spaces.

Future residents of SAND BUILDING will have the possibility of living in an area surrounded by a large network of commerce, services, transport and schools, and with excellent road access and proximity to the center of Aveiro.

Address: Rua Do Areeiro, 3810-211. São Bernardo