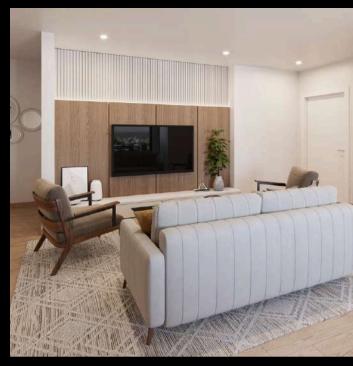

With very generous areas, between 75 and 145 square meters (m²), SAND BUILDING stands out for the quality of its finishes, with noble materials, both inside and outside, balconies and parking spaces.

Future residents of SAND BUILDING will have the possibility of living in an area surrounded by a large network of commerce, services, transport and schools, and with excellent road access and proximity to the center of Aveiro.

## From 75m<sup>2</sup>

Rectified ceramics.

Toilets, shower trays, washbasins and controls SANINDUSA.

Equipment TEKA.

Parking space

Solar Panels