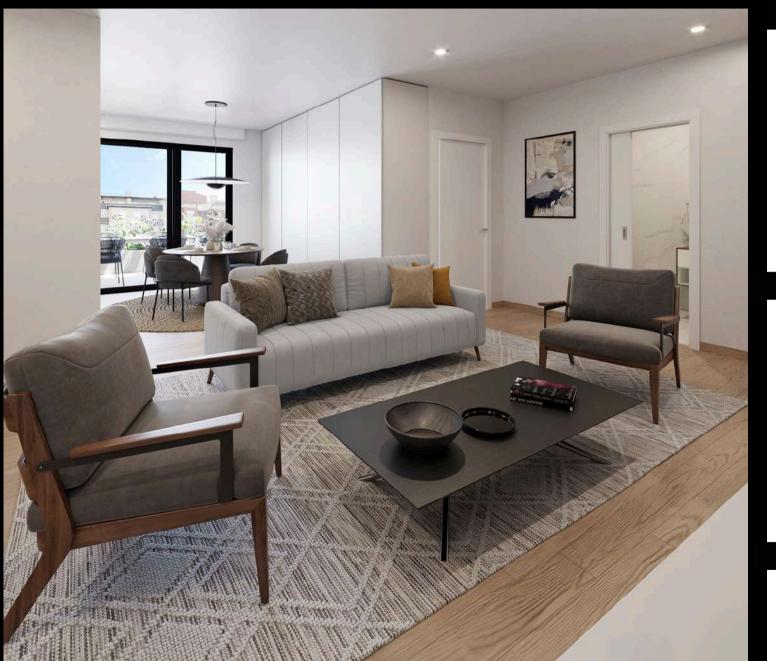

With very generous areas, between 75 and 145 square meters (m²), SAND BUILDING stands out for the quality of its finishes, with noble materials, both inside and outside, balconies and parking spaces.

Future residents of SAND BUILDING will have the possibility of living in an area surrounded by a large network of commerce, services, transport and schools, and with excellent road access and proximity to the center of Aveiro.

## From 75m<sup>2</sup>

Rectified ceramics.

Toilets, shower trays, washbasins and controls SANINDUSA.

Equipment TEKA.

Parking space

Solar Panels