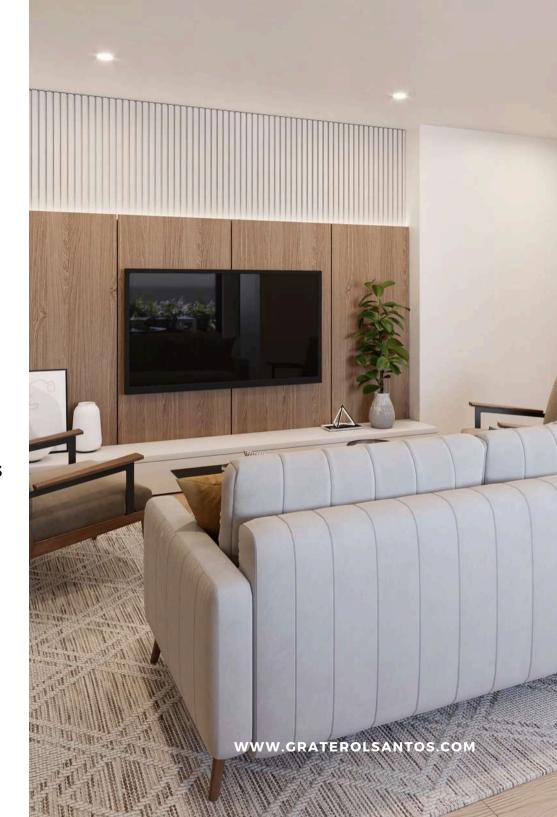

With very generous areas, between 75 and 145 square meters (m²), SAND BUILDING stands out for the quality of its finishes, with noble materials, both inside and outside, balconies and parking spaces.

Future residents of SAND BUILDING will have the possibility of living in an area surrounded by a large network of commerce, services, transport and schools, and with excellent road access and proximity to the center of Aveiro.

# From 121m<sup>2</sup>

Rectified ceramics.
Toilets, shower trays, washbasins and controls SANINDUSA.
Equipment TEKA.
Parking space
Solar Panels

WWW.GRATEROLSANTOS.COM