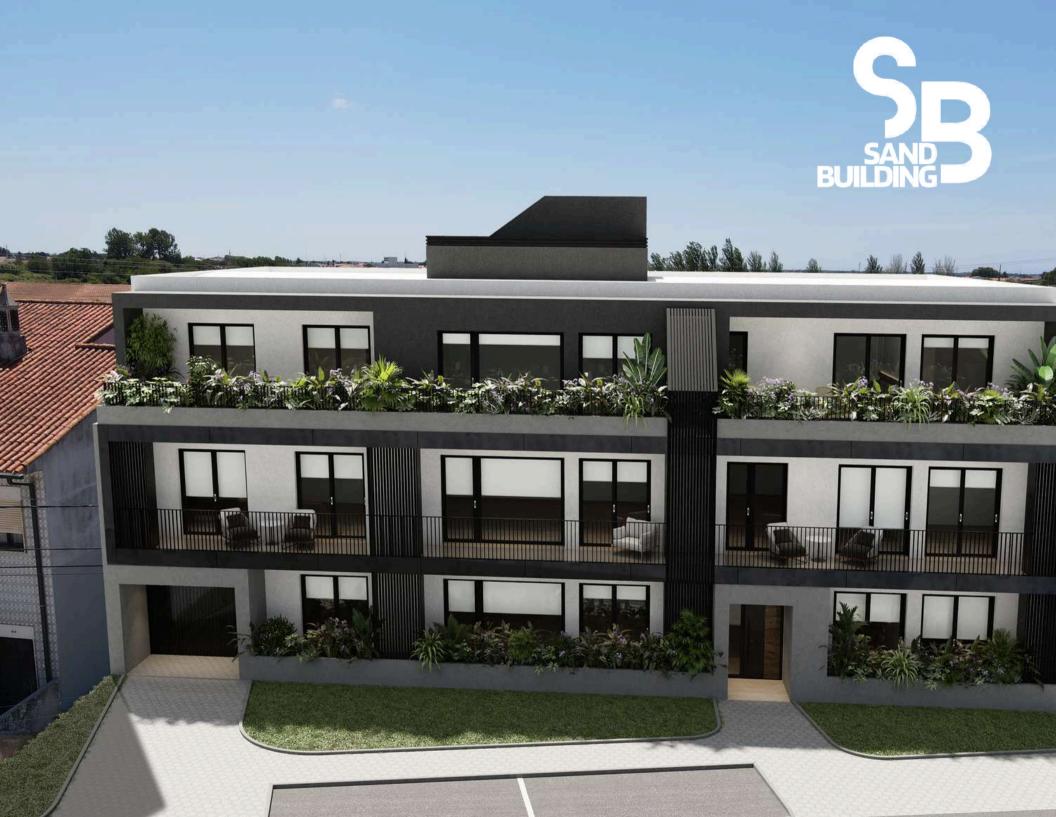

RUA DO AREEIRO. SÃO BERNARDO

Next to the Basic School and the São Bernardo Sports Center is SAND BUILDING: a modern development that combines comfort, aesthetics and functionality, with T1-T2-T3 houses located in a quiet and family-friendly residential area.

With very generous areas, between 75 and 145 square meters (m²), SAND BUILDING stands out for the quality of its finishes, with noble materials, both inside and outside, balconies and parking spaces.

Future residents of SAND BUILDING will have the possibility of living in an area surrounded by a large network of commerce, services, transport and schools, and with excellent road access and proximity to the center of Aveiro.