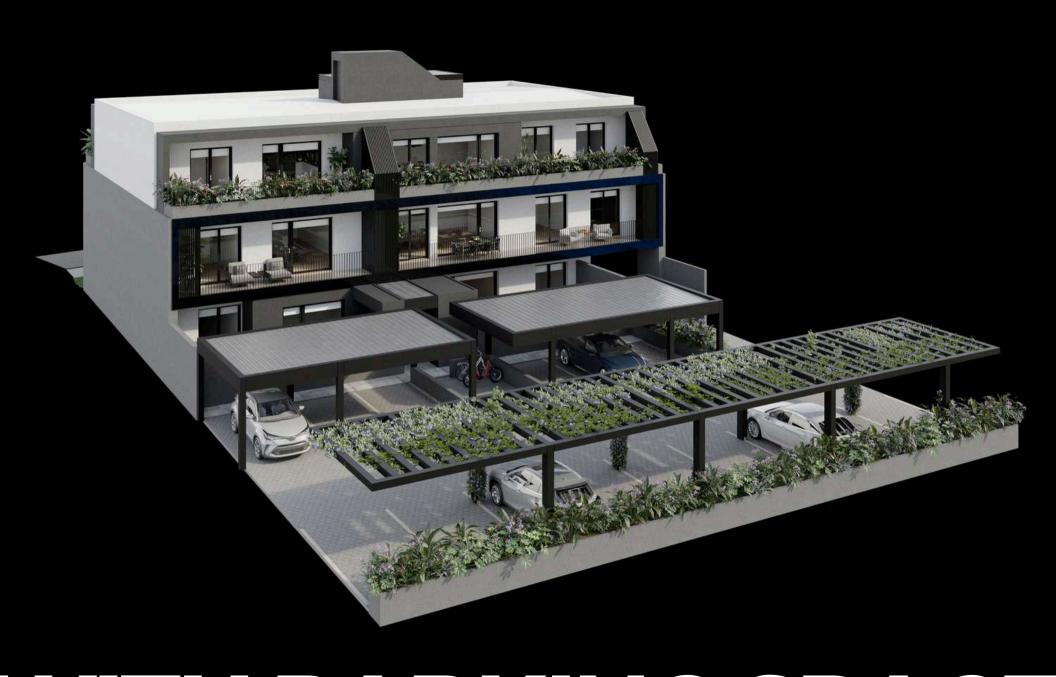

RUA DO AREEIRO. SÃO BERNARDO

Next to the Basic School and the São Bernardo Sports Center is SAND BUILDING: a modern development that combines comfort, aesthetics and functionality, with T1-T2-T3 houses located in a quiet and family-friendly residential area.

# MITH PARKING SPACE

WWW.GRATEROLSANTOS.COM

"DESIGN MAKES THINGS FEEL SPECIAL.

AND WHOEVER WANTS THE NORMAL IF THEY CAN HAVE THE SPECIAL?"

GERAL@GRATEROLSANTOS.COM
234 036 997
WWW.GRATEROLSANTOS.COM
@GRATEROLSANTOSINVESTMENTS