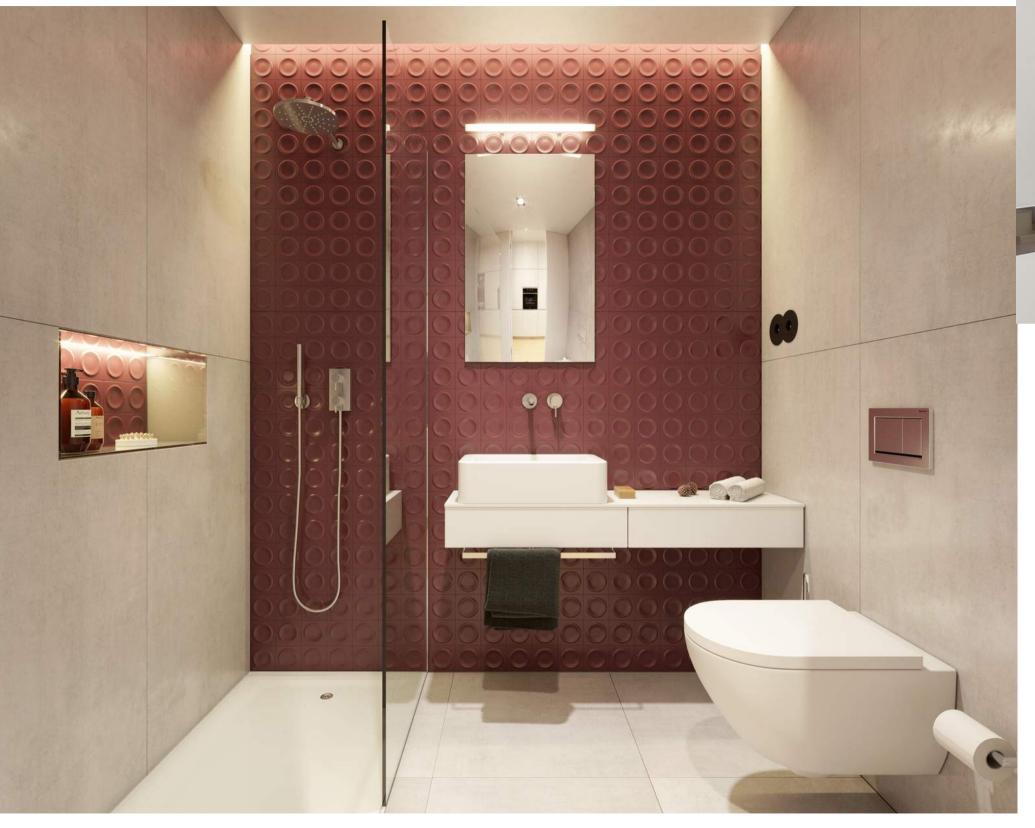

#### From 32 m<sup>2</sup> to 40 m<sup>2</sup>

- Floor with noble wood cover (gray or oak).
- Rectified ceramics RECER.
- Toilets, shower trays, washbasins and controls **SANINDUSA**.
- Equipment **TEKA**.
- Apartments with air conditioning.

#### From 55 m<sup>2</sup> to 65 m<sup>2</sup>

- Floor with noble wood cover (gray or oak).
- Rectified ceramics **RECER**.
- Toilets, shower trays, washbasins and controls **SANINDUSA**.
- Equipment **TEKA**.
- Apartments with air conditioning.

#### From 83 m<sup>2</sup> to 102 m<sup>2</sup>

- Floor with noble wood cover (gray or oak).
- Rectified ceramics **RECER**.
- Toilets, shower trays, washbasins and controls **SANINDUSA**.
- Equipment **TEKA**.
- Apartments with air conditioning.