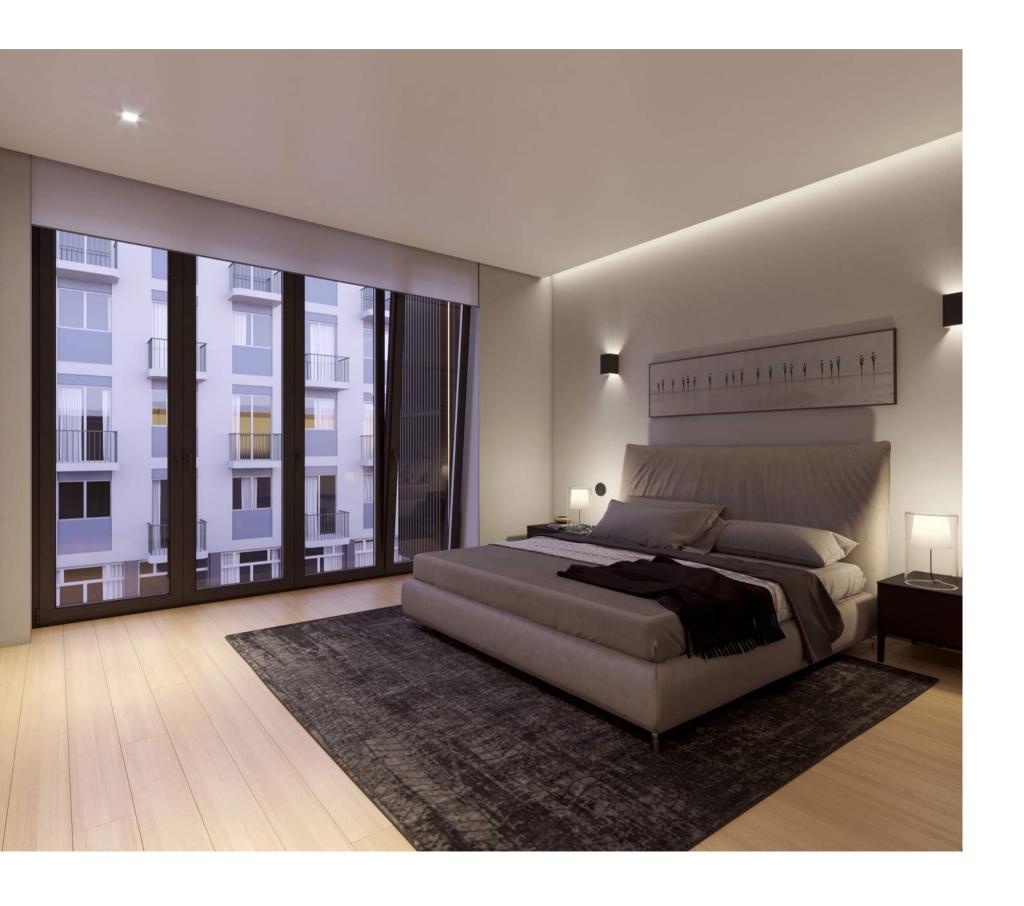

#### 107 m<sup>2</sup> + 17 m<sup>2</sup> of balcony

- 2 parking spaces.
- Floor with noble wood cover (gray or oak).
- Rectified ceramics RECER.
- Toilets, shower trays, washbasins and controls **SANINDUSA**.
- Equipment **BOSCH**.
- Apartments with air conditioning.

#### 150 m<sup>2</sup> + 10 m<sup>2</sup> of balcony

- 2 parking spaces.
- Floor with noble wood cover (gray or oak).
- Rectified ceramics RECER.
- Toilets, shower trays, washbasins and controls **SANINDUSA**.
- Equipment **BOSCH**.
- Apartments with air conditioning.