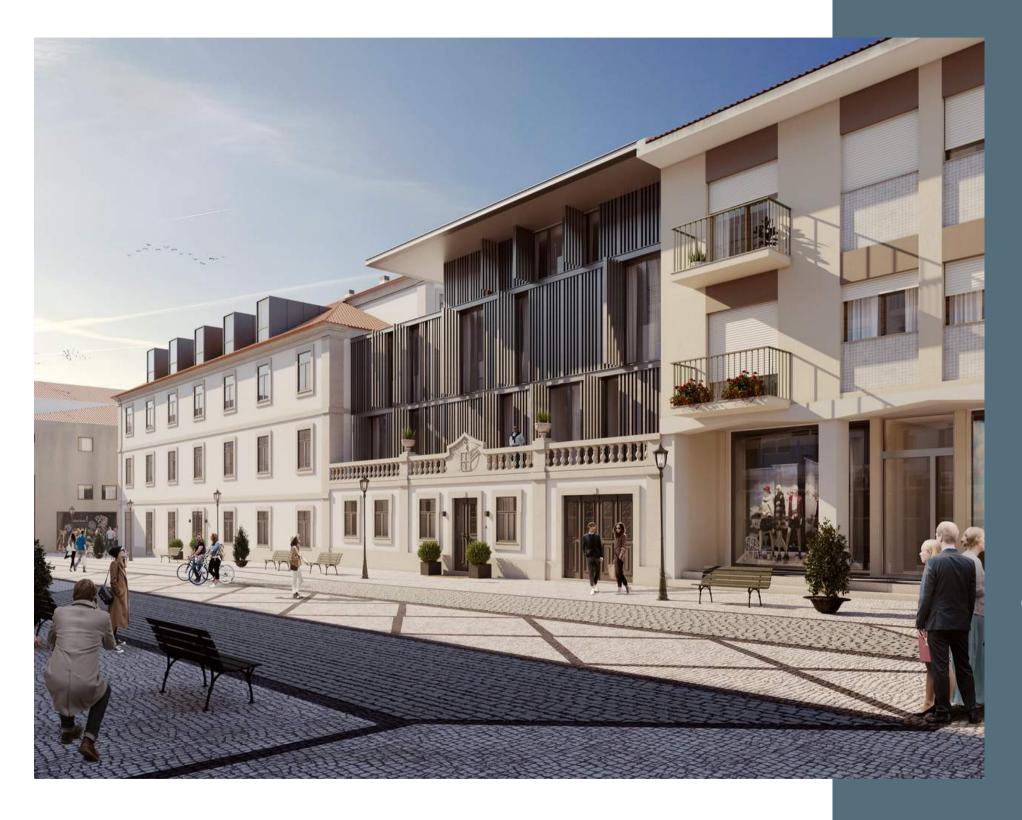

## PALACETE VISCONDE DE SANTO ANTÓNIO

It is a building composed of ground floor, two floors and attic, located on the corner of Rua dos Combatentes da Grande Guerra (Rua Direita) and Rua do Dr. Nascimento Leitão (former Travessa das Laranjeiras) and was built at the beginning of the last century by Manuel de Moura Marinho.

It was used by the Civil Government when the district was created.

It was purchased by then Brigadeiro Pedro António Rebocho Freire de Andrade and Albuquerque, on July 10, 1842, for the sum of 1700\$000rs., to Francisco de Assis Marinho e Moura and his brother José António de Moura Marinho, from Viseu, sons Manuel de Moura Marinho.

# COMMERCIAL SPACES

Enabled for all types of enterprises

is the average percentage of all people that live in their DREAM HOME. Do you want to be part of this rating?

One of the most emblematic buildings in the center of Aveiro, will be the home of our most ambitious clients. Apartments that fill every need of our costumers: singles, marriages, families.