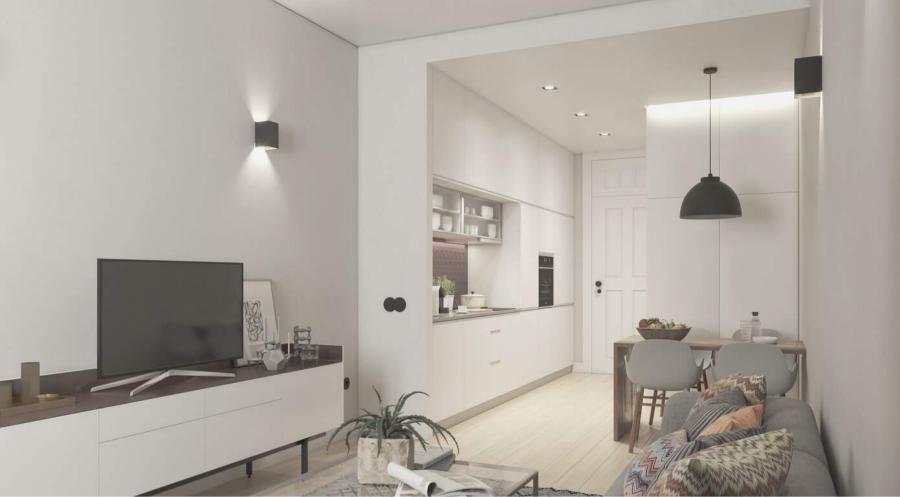

#### From 32 m<sup>2</sup> to 40 m<sup>2</sup>

- Floor with noble wood cover (gray or oak).
- Rectified ceramics RECER.
- Toilets, shower trays, washbasins and controls **SANINDUSA**.
- Equipment **TEKA**.
- Apartments with air conditioning.

#### From 55 m<sup>2</sup> to 65 m<sup>2</sup>

- Floor with noble wood cover (gray or oak).
- Rectified ceramics **RECER**.
- Toilets, shower trays, washbasins and controls **SANINDUSA**.
- Equipment **TEKA**.
- Apartments with air conditioning.

#### From 83 m<sup>2</sup> to 102 m<sup>2</sup>

- Floor with noble wood cover (gray or oak).
- Rectified ceramics **RECER**.
- Toilets, shower trays, washbasins and controls **SANINDUSA**.
- Equipment **TEKA**.
- Apartments with air conditioning.