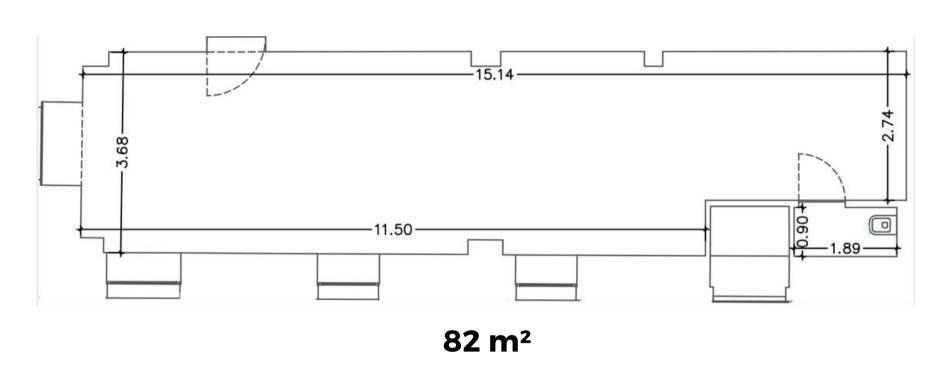

#### From 83 m<sup>2</sup> to 102 m<sup>2</sup>

- Floor with noble wood cover (gray or oak).
- Rectified ceramics **RECER**.
- Toilets, shower trays, washbasins and controls **SANINDUSA**.
- Equipment **TEKA**.
- Apartments with air conditioning.