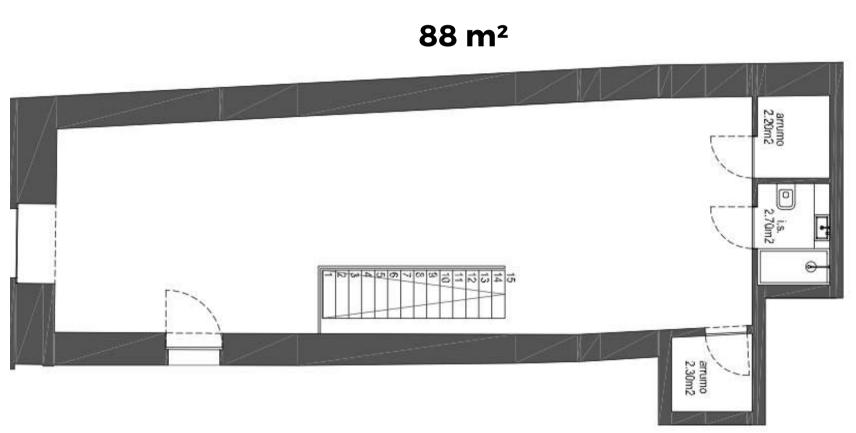

#### 107 m<sup>2</sup> + 17 m<sup>2</sup> of balcony

- 2 parking spaces.
- Floor with noble wood cover (gray or oak).
- Rectified ceramics RECER.
- Toilets, shower trays, washbasins and controls **SANINDUSA**.
- Equipment **BOSCH**.
- Apartments with air conditioning.