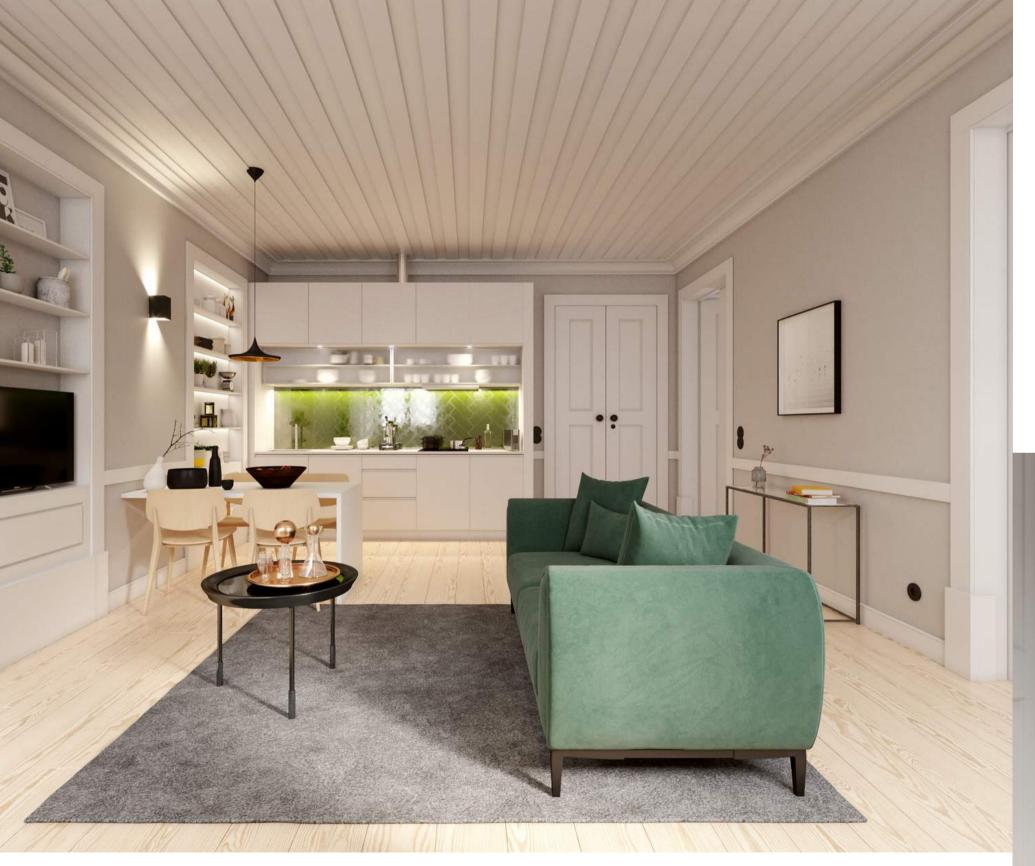

#### From 32 m<sup>2</sup> to 40 m<sup>2</sup>

- Floor with noble wood cover (gray or oak).
- Rectified ceramics RECER.
- Toilets, shower trays, washbasins and controls **SANINDUSA**.
- Equipment **TEKA**.
- Apartments with air conditioning.

#### From 55 m<sup>2</sup> to 65 m<sup>2</sup>

- Floor with noble wood cover (gray or oak).
- Rectified ceramics **RECER**.
- Toilets, shower trays, washbasins and controls **SANINDUSA**.
- Equipment **TEKA**.
- Apartments with air conditioning.

#### From 83 m<sup>2</sup> to 102 m<sup>2</sup>

- Floor with noble wood cover (gray or oak).
- Rectified ceramics **RECER**.
- Toilets, shower trays, washbasins and controls **SANINDUSA**.
- Equipment **TEKA**.
- Apartments with air conditioning.