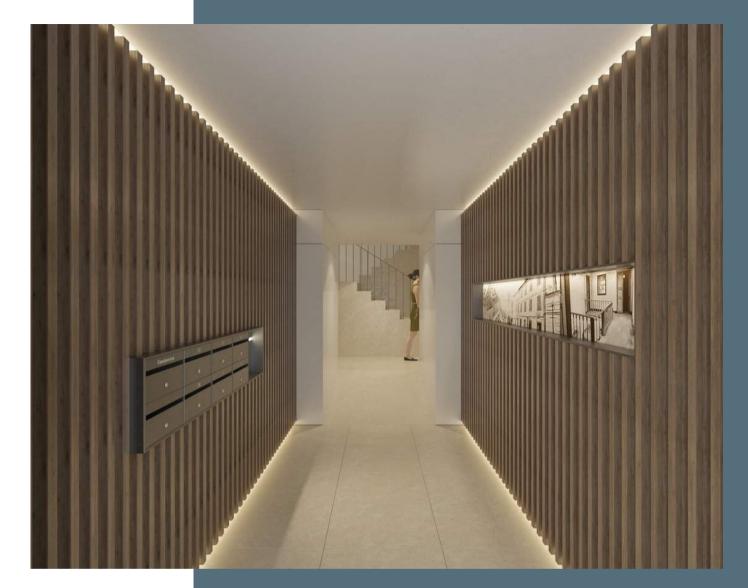

#### From 32 m<sup>2</sup> to 40 m<sup>2</sup>

- Floor with noble wood cover (gray or oak).
- Rectified ceramics RECER.
- Toilets, shower trays, washbasins and controls **SANINDUSA**.
- Equipment **TEKA**.
- Apartments with air conditioning.

#### From 55 m<sup>2</sup> to 65 m<sup>2</sup>

- Floor with noble wood cover (gray or oak).
- Rectified ceramics **RECER**.
- Toilets, shower trays, washbasins and controls **SANINDUSA**.
- Equipment **TEKA**.
- Apartments with air conditioning.

#### From 83 m<sup>2</sup> to 102 m<sup>2</sup>

- Floor with noble wood cover (gray or oak).
- Rectified ceramics **RECER**.
- Toilets, shower trays, washbasins and controls **SANINDUSA**.
- Equipment **TEKA**.
- Apartments with air conditioning.