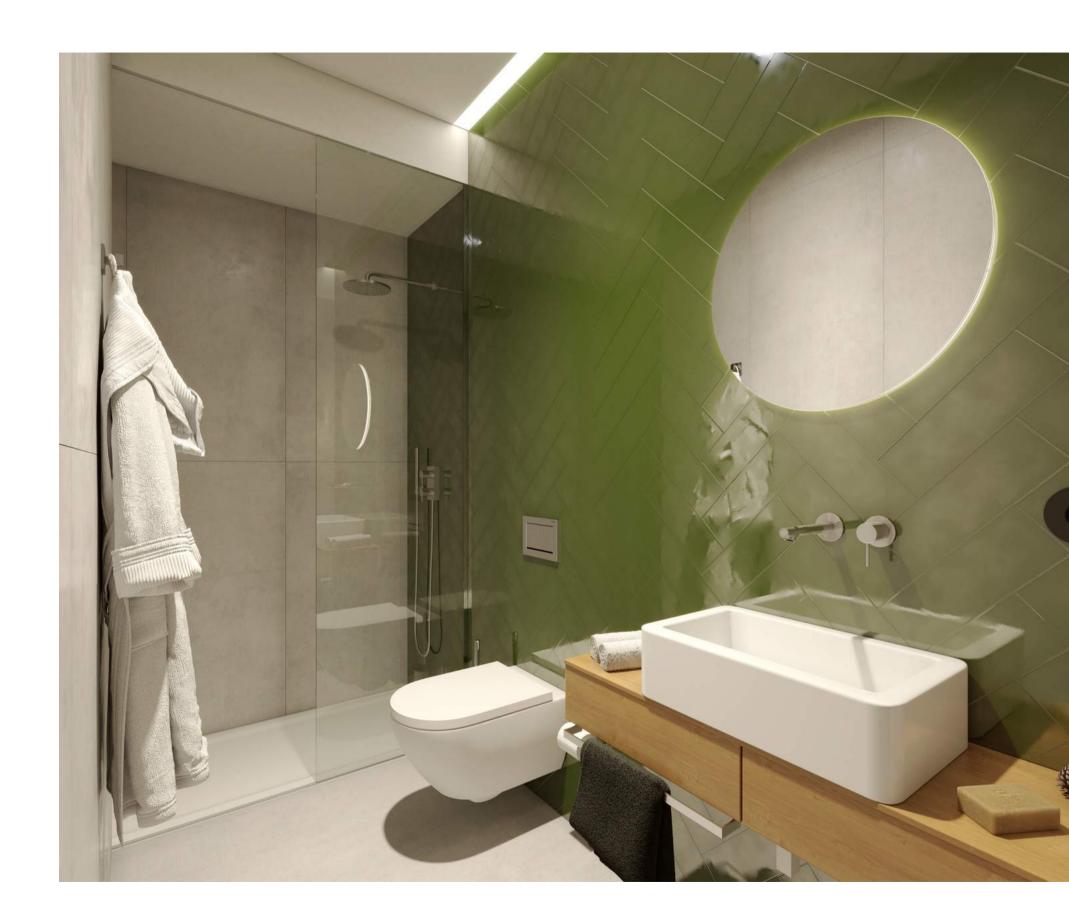

#### From 32 m<sup>2</sup> to 40 m<sup>2</sup>

- Floor with noble wood cover (gray or oak).
- Rectified ceramics RECER.
- Toilets, shower trays, washbasins and controls **SANINDUSA**.
- Equipment **TEKA**.
- Apartments with air conditioning.

#### From 55 m<sup>2</sup> to 65 m<sup>2</sup>

- Floor with noble wood cover (gray or oak).
- Rectified ceramics **RECER**.
- Toilets, shower trays, washbasins and controls **SANINDUSA**.
- Equipment **TEKA**.
- Apartments with air conditioning.

#### From 83 m<sup>2</sup> to 102 m<sup>2</sup>

- Floor with noble wood cover (gray or oak).
- Rectified ceramics **RECER**.
- Toilets, shower trays, washbasins and controls **SANINDUSA**.
- Equipment **TEKA**.
- Apartments with air conditioning.